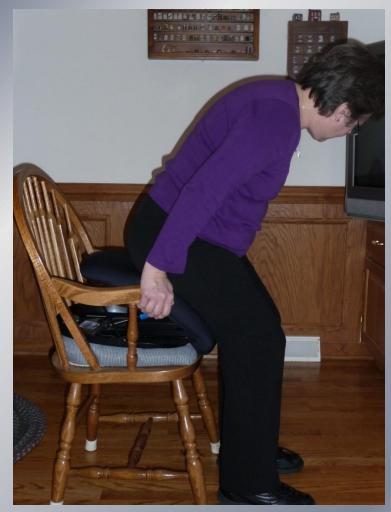

# **UPLIFT SEAT ASSIST**

**LIFT CHAIR** 

**BED RISERS** 

STAIRS...
TWO HANDRAILS
&
A "HALF-STEP"