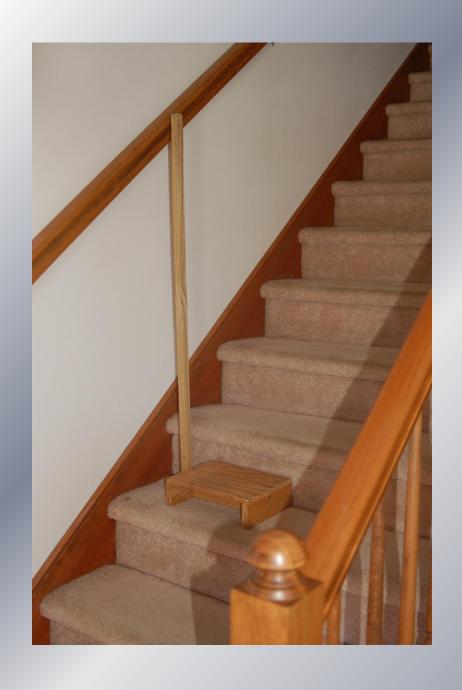

# **UPLIFT SEAT ASSIST**

**LIFT CHAIR** 

**BED RISERS** 

STAIRS...
TWO HANDRAILS
&
A "HALF-STEP"