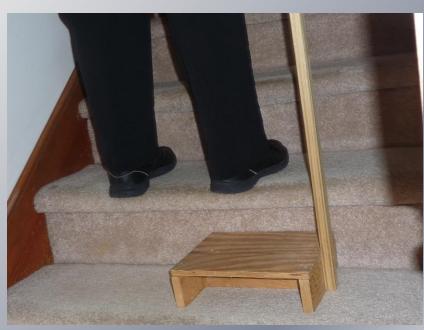

# **UPLIFT SEAT ASSIST**

**LIFT CHAIR** 

**BED RISERS** 

STAIRS...
TWO HANDRAILS
&
A "HALF-STEP"