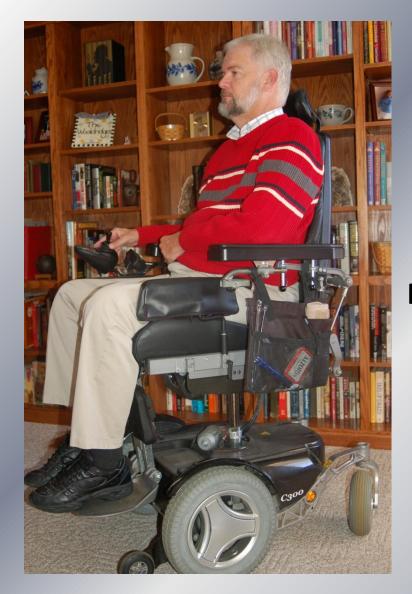

# **BATHING BENCH**

GRAB BARS/HAND HELD SHOWER SPRAY/LEVER STYLE CONTROLS/ LONG HANDLED BATH SPONGE

**SHOWER CHAIR / ROLL-IN SHOWER** 

**POWER CHAIR WITH ELEVATING SEAT...** 

TILT...

**RECLINE...** 

#### **ELEVATING LEG RESTS**