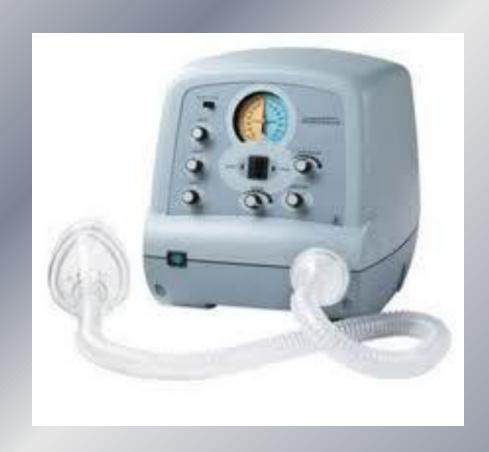

h Assistive Devices

Gary Wooldridge IBM Patient



#### **BARSTOOL HEIGHT DIRECTORS CHAIR**





# **UPLIFT SEAT ASSIST**



**LIFT CHAIR** 





**BED RISERS** 



STAIRS...
TWO HANDRAILS
&
A "HALF-STEP"











### LEVER STYLE DOORHANDLES



**WALK-EASY ARM CRUTCHES** 



DRESSING STICK / REACH EXTENDER



**ELEVATED TOILET SEAT** 



# **BATHING BENCH**



GRAB BARS/HAND HELD SHOWER SPRAY/LEVER STYLE CONTROLS/ LONG HANDLED BATH SPONGE



**SHOWER CHAIR / ROLL-IN SHOWER** 



**POWER CHAIR WITH ELEVATING SEAT...** 



TILT...

**RECLINE...** 





#### **ELEVATING LEG RESTS**

## INVACARE RPS-350 STAND-UP LIFT







**ELECTRONIC WHEELCHAIR LOCK** 

# HAND CONTROLS & STEERING SPINNER KNOB

VAN WAS ALSO
EQUIPPED WITH
REDUCED EFFORT
STEERING & BRAKING



#### **COUGH ASSIST MACHINE**



#### **ASSISTIVE AIDS FOR COMPUTER**

- •WIRELESS MOUSE & KEYBOARD
- •MOUSE PAD WITH RAISED GEL PAD WRIST SUPPORT
- MICROSOFT ON SCREEN KEYBOARD
- DRAGON NATURALLY SPEAKING VOICE RECOGNITION SOFTWARE

#### Miscellaneous

- •REMOTE CONTROL FOR LIGHTS & FANS
- •TALL STRAWS FOR DRINKING
- •FONDUE FORKS (small lightweight)
- FOLDING PORTABLE RAMP
- ADJUSTABLE BED

**SUGGESTIONS / COMMENTS – OPEN DISCUSSION**