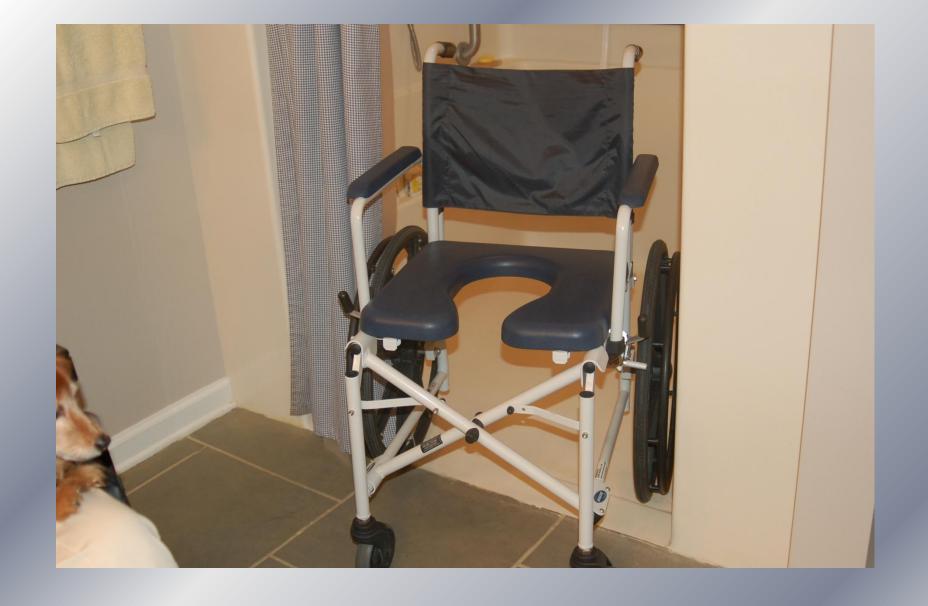

# **BATHING BENCH**

GRAB BARS/HAND HELD SHOWER SPRAY/LEVER STYLE CONTROLS/ LONG HANDLED BATH SPONGE

**SHOWER CHAIR / ROLL-IN SHOWER** 

**POWER CHAIR WITH ELEVATING SEAT...** 

TILT...

**RECLINE...** 