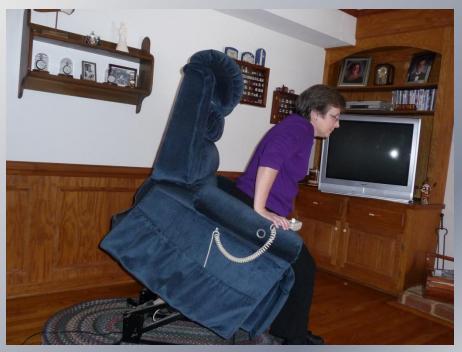

# **UPLIFT SEAT ASSIST**

**LIFT CHAIR** 

**BED RISERS** 

STAIRS...
TWO HANDRAILS
&
A "HALF-STEP"