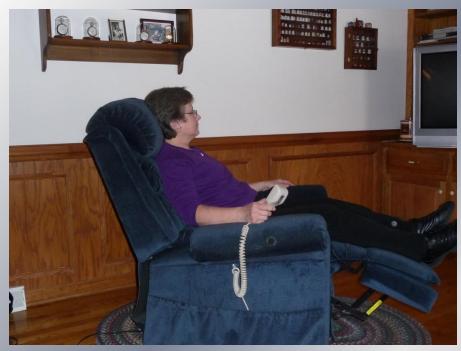

# **UPLIFT SEAT ASSIST**

**LIFT CHAIR** 

**BED RISERS** 

STAIRS...
TWO HANDRAILS
&
A "HALF-STEP"