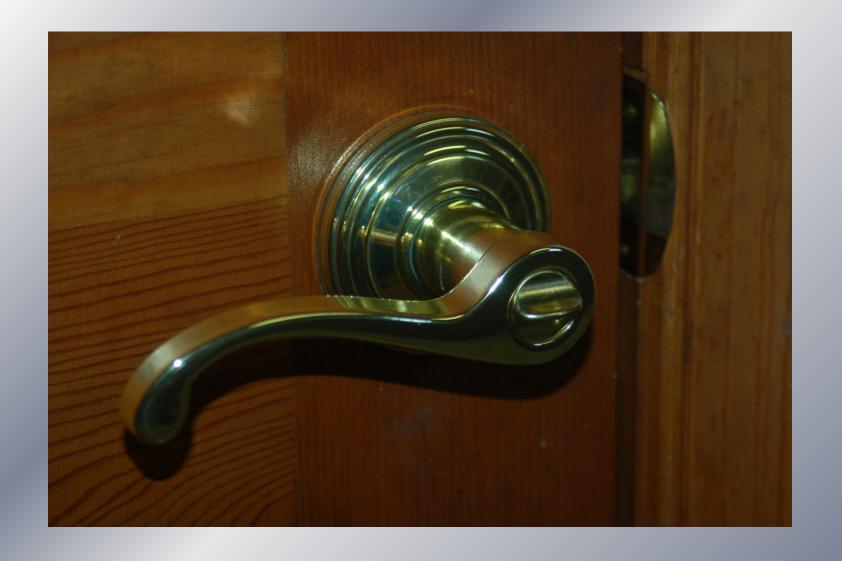

### LEVER STYLE DOORHANDLES

**WALK-EASY ARM CRUTCHES** 

DRESSING STICK / REACH EXTENDER

**ELEVATED TOILET SEAT** 