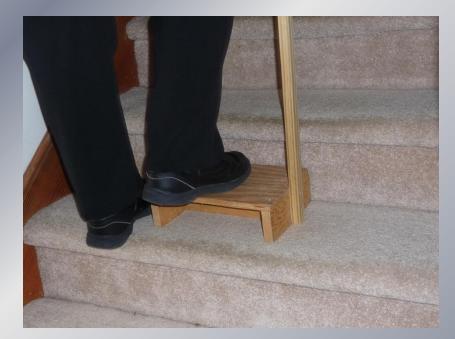

# **UPLIFT SEAT ASSIST**

**LIFT CHAIR** 

**BED RISERS** 

STAIRS...
TWO HANDRAILS
&
A "HALF-STEP"