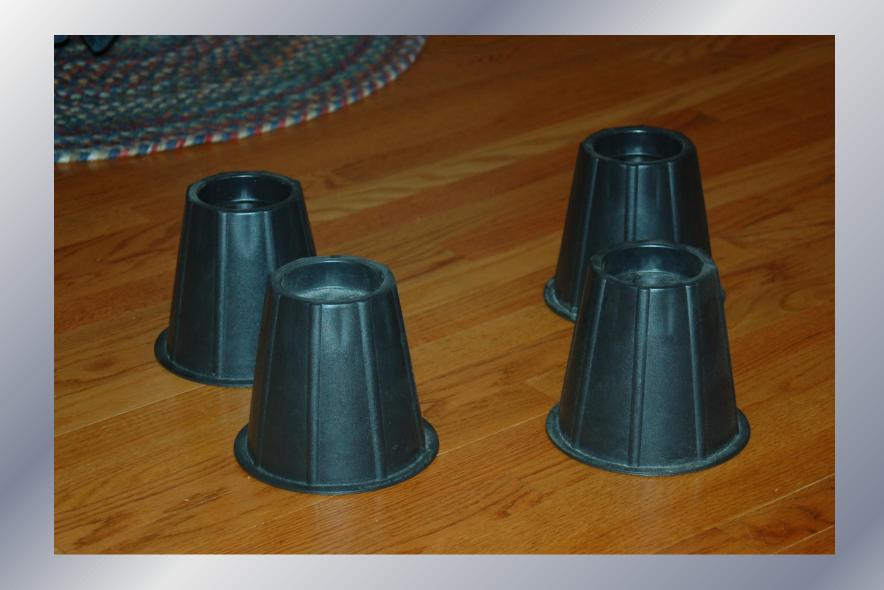

# **UPLIFT SEAT ASSIST**

**LIFT CHAIR** 

**BED RISERS** 

STAIRS...
TWO HANDRAILS
&
A "HALF-STEP"