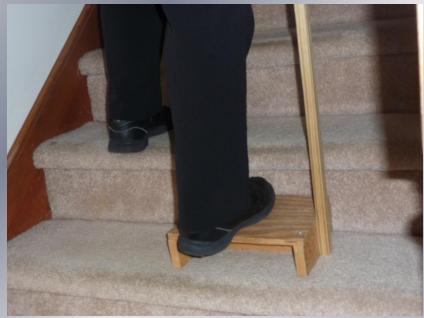

# **UPLIFT SEAT ASSIST**

**LIFT CHAIR** 

**BED RISERS** 

STAIRS...
TWO HANDRAILS
&
A "HALF-STEP"