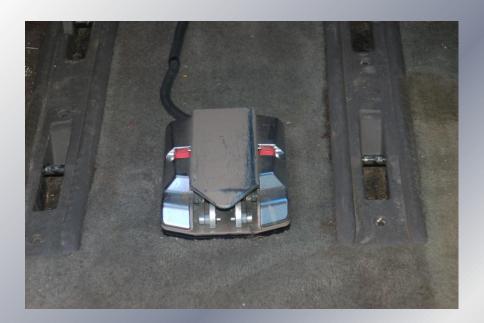

# Personal Experience with Assistive Devices

Gary Wooldridge IBM Patient



#### **BARSTOOL HEIGHT DIRECTORS CHAIR**





# **UPLIFT SEAT ASSIST**



**LIFT CHAIR** 





**BED RISERS** 



STAIRS...
TWO HANDRAILS
&
A "HALF-STEP"











### LEVER STYLE DOORHANDLES



**WALK-EASY ARM CRUTCHES** 



DRESSING STICK / REACH EXTENDER



**ELEVATED TOILET SEAT** 



# **BATHING BENCH**



GRAB BARS/HAND HELD SHOWER SPRAY/LEVER STYLE CONTROLS/ LONG HANDLED BATH SPONGE



**SHOWER CHAIR / ROLL-IN SHOWER** 



**POWER CHAIR WITH ELEVATING SEAT...** 



TILT...

**RECLINE...** 





#### **ELEVATING LEG RESTS**

## INVACARE RPS-350 STAND-UP LIFT







**ELECTRONIC WHEELCHAIR LOCK** 

# HAND CONTROLS & STEERING SPINNER KNOB

VAN WAS ALSO
EQUIPPED WITH
REDUCED EFFORT
STEERING & BRAKING



#### **COUGH ASSIST MACHINE**



#### **ASSISTIVE AIDS FOR COMPUTER**

- •WIRELESS MOUSE & KEYBOARD
- •MOUSE PAD WITH RAISED GEL PAD WRIST SUPPORT
- MICROSOFT ON SCREEN KEYBOARD
- DRAGON NATURALLY SPEAKING VOICE RECOGNITION SOFTWARE

#### Miscellaneous

- •REMOTE CONTROL FOR LIGHTS & FANS
- •TALL STRAWS FOR DRINKING
- •FONDUE FORKS (small lightweight)
- FOLDING PORTABLE RAMP
- ADJUSTABLE BED

**SUGGESTIONS / COMMENTS – OPEN DISCUSSION**