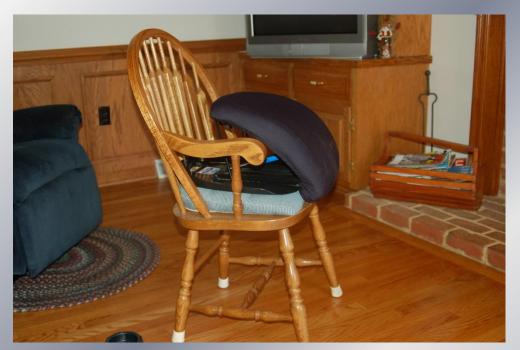

# **UPLIFT SEAT ASSIST**

**LIFT CHAIR** 

**BED RISERS** 

STAIRS...
TWO HANDRAILS
&
A "HALF-STEP"