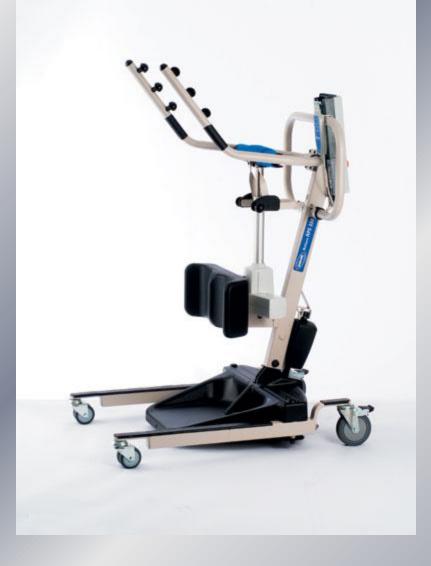

# Personal Experience with Assistive Devices

Gary Wooldridge IBM Patient



#### **BARSTOOL HEIGHT DIRECTORS CHAIR**





# **UPLIFT SEAT ASSIST**



**LIFT CHAIR** 





**BED RISERS** 



STAIRS...
TWO HANDRAILS
&
A "HALF-STEP"











### LEVER STYLE DOORHANDLES



**WALK-EASY ARM CRUTCHES** 



DRESSING STICK / REACH EXTENDER



**ELEVATED TOILET SEAT** 



# **BATHING BENCH**



GRAB BARS/HAND HELD SHOWER SPRAY/LEVER STYLE CONTROLS/ LONG HANDLED BATH SPONGE



**SHOWER CHAIR / ROLL-IN SHOWER** 



**POWER CHAIR WITH ELEVATING SEAT...** 



TILT...

**RECLINE...** 





#### **ELEVATING LEG RESTS**

## INVACARE RPS-350 STAND-UP LIFT







**ELECTRONIC WHEELCHAIR LOCK** 

# HAND CONTROLS & STEERING SPINNER KNOB

VAN WAS ALSO
EQUIPPED WITH
REDUCED EFFORT
STEERING & BRAKING



#### **COUGH ASSIST MACHINE**



#### **ASSISTIVE AIDS FOR COMPUTER**

- •WIRELESS MOUSE & KEYBOARD
- •MOUSE PAD WITH RAISED GEL PAD WRIST SUPPORT
- MICROSOFT ON SCREEN KEYBOARD
- DRAGON NATURALLY SPEAKING VOICE RECOGNITION SOFTWARE

#### Miscellaneous

- •REMOTE CONTROL FOR LIGHTS & FANS
- •TALL STRAWS FOR DRINKING
- •FONDUE FORKS (small lightweight)
- FOLDING PORTABLE RAMP
- ADJUSTABLE BED

**SUGGESTIONS / COMMENTS – OPEN DISCUSSION**