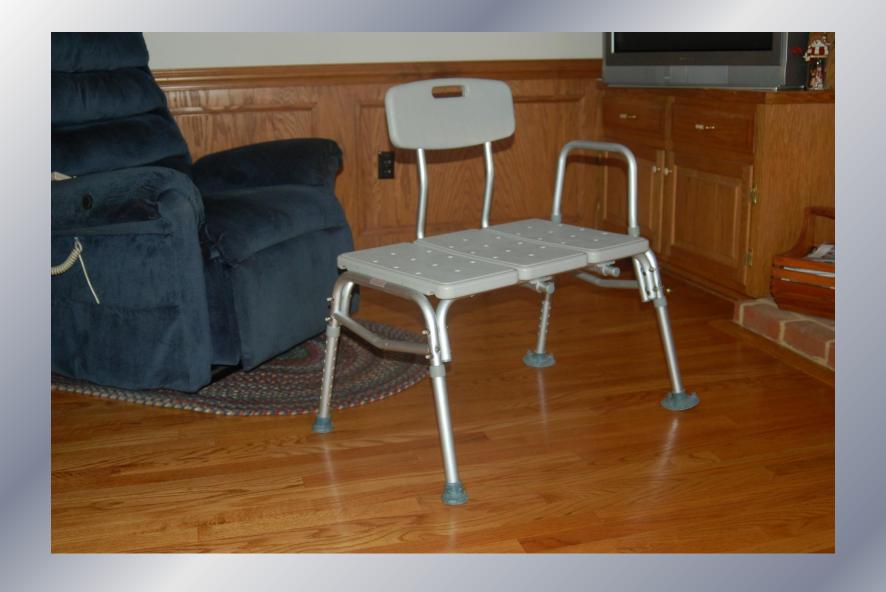

# **BATHING BENCH**

GRAB BARS/HAND HELD SHOWER SPRAY/LEVER STYLE CONTROLS/ LONG HANDLED BATH SPONGE

**SHOWER CHAIR / ROLL-IN SHOWER** 

**POWER CHAIR WITH ELEVATING SEAT...** 

TILT...

**RECLINE...** 