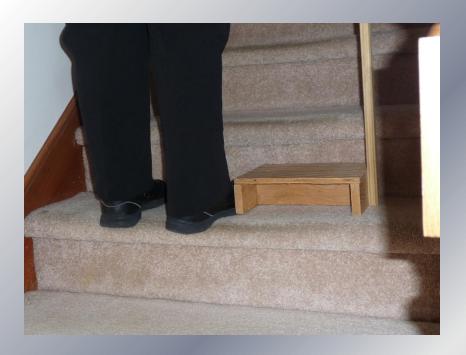

# **UPLIFT SEAT ASSIST**

**LIFT CHAIR** 

**BED RISERS** 

STAIRS...
TWO HANDRAILS
&
A "HALF-STEP"