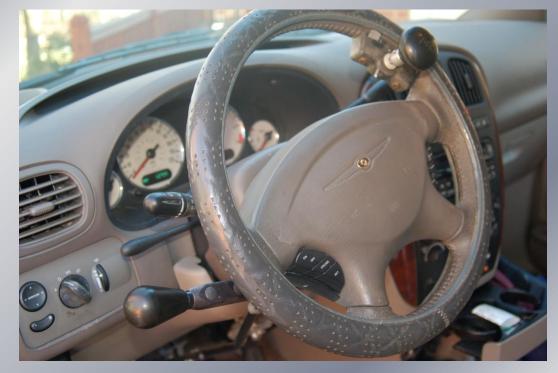

# HAND CONTROLS & STEERING SPINNER KNOB

VAN WAS ALSO
EQUIPPED WITH
REDUCED EFFORT
STEERING & BRAKING